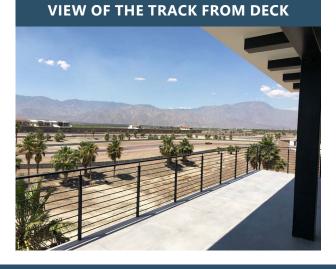

### **FEATURES**

- Fully Furnished 3 Bed/4 1/2 Bath
- Garage Space for 10 Cars
- Amazing Views of the Track and Surrounding Mountains
- Premium Lot Location on the Track
- The Thermal Club Motor sports Facility has 5 Miles of Private Pavement and Luxury Amenities Including Two Clubhouses, Meeting and Banquet Building, Full Service Spa, Tennis, Pickle ball, Kids Club, Karting, Racing, Driver Training, Storage and Repair Facilities.
- Purchasing a Home at The Thermal Club Requires purchasing a membership