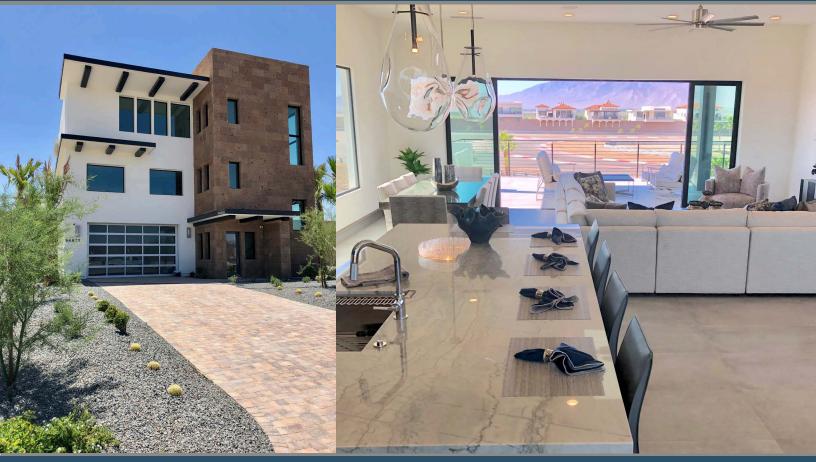

# 7,192 SF LUXURY VILLA THE THERMAL CLUB | VILLA #45

## 86873 NEWTON WAY, THERMAL, CA

### **FEATURES**

- Fully Furnished 3 Bed/4 1/2 Bath
- Garage Space for 10 Cars
- Amazing Views of the Track and Surrounding Mountains
- Premium Lot Location on the Track
- The Thermal Club Motor sports Facility has 5 Miles of Private Pavement and Luxury Amenities Including Two Clubhouses, Meeting and Banquet Building, Full Service Spa, Tennis, Pickle ball, Kids Club, Karting, Racing, Driver Training, Storage and Repair Facilities.
- Purchasing a Home at The Thermal Club Requires purchasing a membership

# PRICE: \$4,600,000 (\$639.6/SF)

Desert Pacific PROPERTIES, INC.

SUSAN HARVEY DRE #00957590 susan@dppllc.com Direct: 760.766.0512 Cell: 760.250.8992

PAULA TURNER DRE #00702492 paula@dppllc.com Direct: 760.766.0511 Cell: 760.578.6564