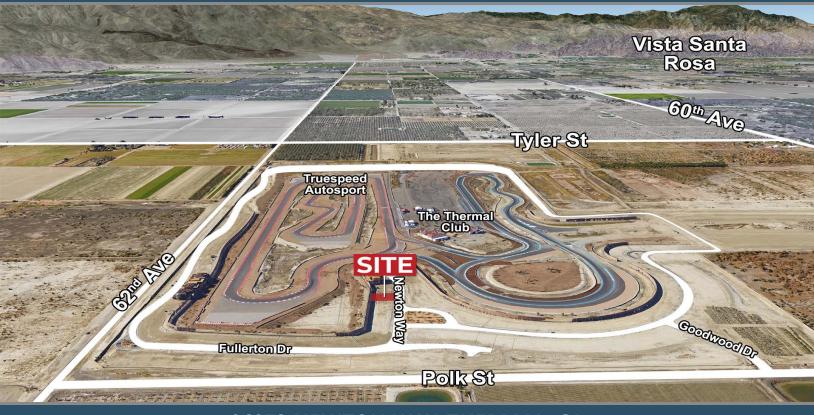

# 7,192 SF LUXURY VILLA SITE AMENITIES/AERIAL

#### 86873 NEWTON WAY, THERMAL, CA

## **SITE AMENITIES**

- Location: 86873 Newton Way, Thermal, CA 92274
- APN: 759-220-009
- Parcel Size: 0.17 Acres (7,405 SF)
- Building Size: 7,192 SF (Includes Garage)
- Year Built: 2019
- Elevator Served: Yes
- Stories: Three (3)
- Total Garage Spaces: 10
- Utilities: