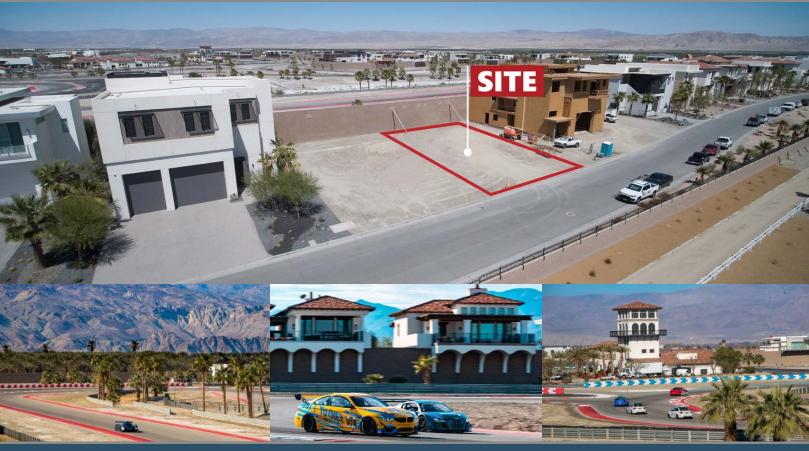

## PREMIUM LOCATION LOT

THE THERMAL CLUB | LOT #13

86732 ROGERS WAY, THERMAL, CA

### 86732 ROGERS WAY, THERMAL, CA

### **SITE AMENITIES**

Location: 86732 Rogers Way, Thermal, CA 92274

**APN:** 759-200-013

Parcel Size (According to County Assessor's Information): 0.19 AC

**Build Date:** 01/12/27

Utilities:

Electrical: In Street