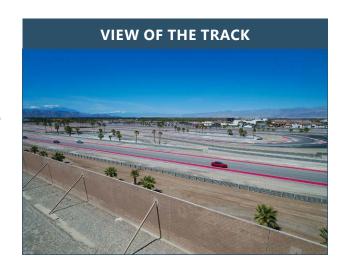

#### **FEATURES**

- Amazing Views of the Track and Surrounding Mountains
- The Thermal Club Motorsports facility has 5 miles of private pavement and luxury amenities including two clubhouses, three restaurants, meeting and banquet building, full service spa, fitness center, a highly appointed 48-villa hotel, tennis, pickleball, kids club, karting, racing, driver training, storage and repair facilities
- Purchasing a Villa/Lot at The Thermal Club Requires purchasing a membership