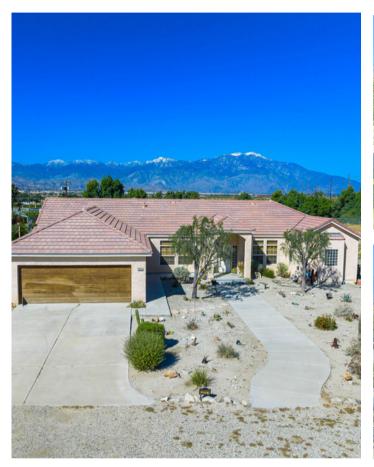

## JUST REDUCED

LISTED AT \$940,000

## 3 BEDS | 3,090 SQFT | 2.5 BATHS

Nestled in the rapidly growing Thousand Palms area, this exceptional property spans over 3 acres of land, offering picturesque views of both mountains and desert landscapes. The spacious modular home features 3 bedrooms, including a luxurious master bedroom retreat, and 2.5 bathrooms. Inside, enjoy the convenience of 3 AC units and 3 heaters for climate control and the garage is equipped with 2 washers and 2 dryers. Experience the tranquility and convenience of desert living at its finest.

32023 SHADOW MOUNTAIN LN, THOUSAND PALMS, CA