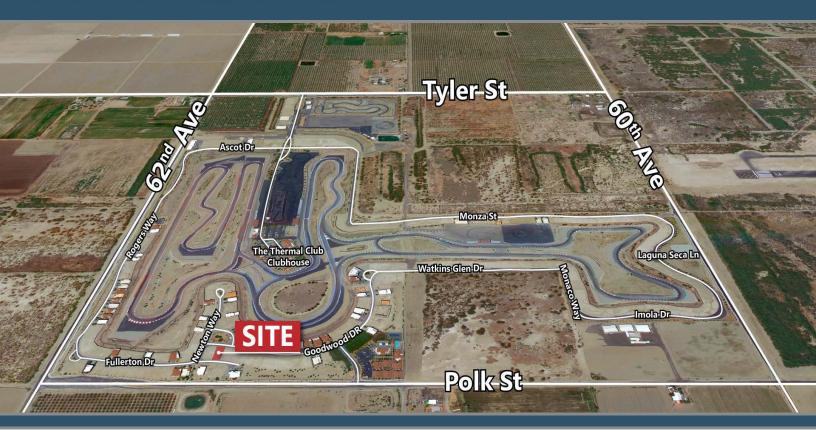

## **EXCLUSIVE LOT** SITE AMENITIES/AERIALS

### SITE AMENITIES

- Location: Lot 56, 61702 Goodwood Dr, Thermal, CA 92274
- APN: 759-290-014
- Parcel Size (According to County Assessor's Information): 0.19 Acres
- Build Date: 06/21/2026
- Terms: Cash
- Showing: 24 Hour Notice | Call First
- Comments: Purchasing a Villa/Lot requires a membership at the club. Standard family membership has a one-time initiation fee of \$200,000 plus membership dues of \$2,400/month and a small \$350/month ground maintenance fee per lot per month.

#### THE THERMAL CLUB RACE TRACK

**Disclaimer:** We cannot guarantee the accuracy or square footage, lot size or other information concerning the condition or features of property provided by the Seller or obtained frompublic records or other sources. The Buyer is advised to independently verify the accuracy of all information through personal and professional inspections.