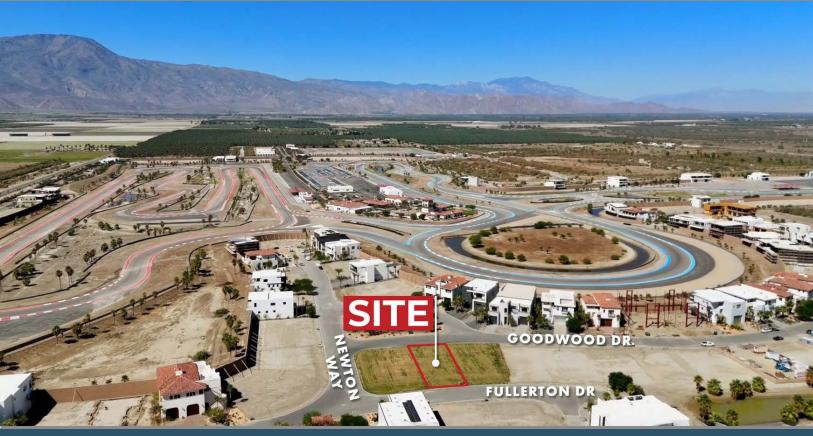

## **EXCLUSIVE LOT** SITE AMENITIES/AERIALS

### SITE AMENITIES

- Location: Lot 56, 61702 Goodwood Dr, Thermal, CA 92274
- APN: 759-290-014
- Parcel Size (According to County Assessor's Information): 0.19 Acres
- Build Date: 06/21/2026
- Terms: Cash
- Showing: 24 Hour Notice | Call First
- Comments: Purchasing a Villa/Lot requires a membership at the club. Standard family membership has a one-time initiation fee of \$200,000 plus membership dues of \$2,400/month and a small \$350/month ground maintenance fee per lot per month.