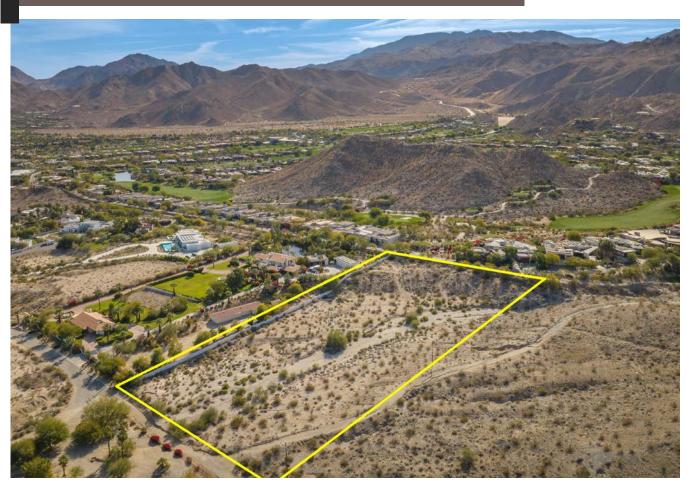

# SITE OUTLINE

#### SITE DETAILS:

- Location: The property is located at the southwest corner of Jaguar Way and Kit Fox Road in the unincorporated community of Cahuilla Hills, CA.
- Zoning: <u>R-1-5 (One Family Dwellings)</u>
- General Plan: RC-VLDR (Rural Community, Very Low Density Residential)
- **APN:** 628-380-019
- **Lot Size:** 5.04 AC
- Utilities:

Water: 8" main in Jaguar Way 6" main runs through northwest corner of Property Sewer: 8" main in Metate Place (Bighorn Golf Club) Electric: TBD

 Comments: The property offers sweeping, unobstructed desert views, with expansive vistas stretching out to the valley floor and the surrounding mountains. The setting provides a serene and private atmosphere, perfect for enjoying stunning sunsets and the unique desert landscape.