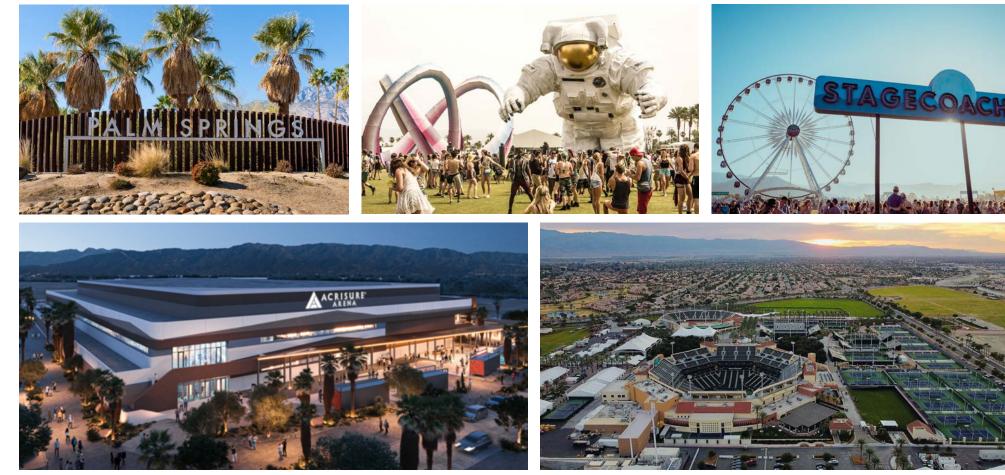

### COACHELLA VALLEY/ GREATER PALM SPRINGS

The ultimate Southern California destination, the Coachella Valley – also known as Greater Palm Springs – is famous for its year-round sunshine and idyllic quality of life. Powered by tourism and agriculture, this bright region is proving itself as a fertile ground for innovation in clean energy, technology, healthcare, arts, media, and entertainment. The region offers unparalleled quality of life, a ready workforce, and affordability. It is home to world-famous events such as Coachella and Stagecoach Music Festivals, BNP Paribas Open tennis tournament, and the new Acrisure Arena entertainment venue.

- Economic Impact of Tourism \$8.7 billion
- Total Visitors to Greater Palm Springs 14.1 million
- Visitor Spending \$7.1 billion
- Airport Travelers 2.98 million
- Events include music & film festivals, golf/tennis tournaments, & concerts

#### EVENT ATTENDACE

- Coachella Valley Music & Arts Festival 750,000 over 6 days
- Stagecoach Music Festival 255,000 over 3 days
- BNP Paribas Open 330,794
- Palm Springs International Film Festival 135,000
- Acrisure Arena 120 events per year