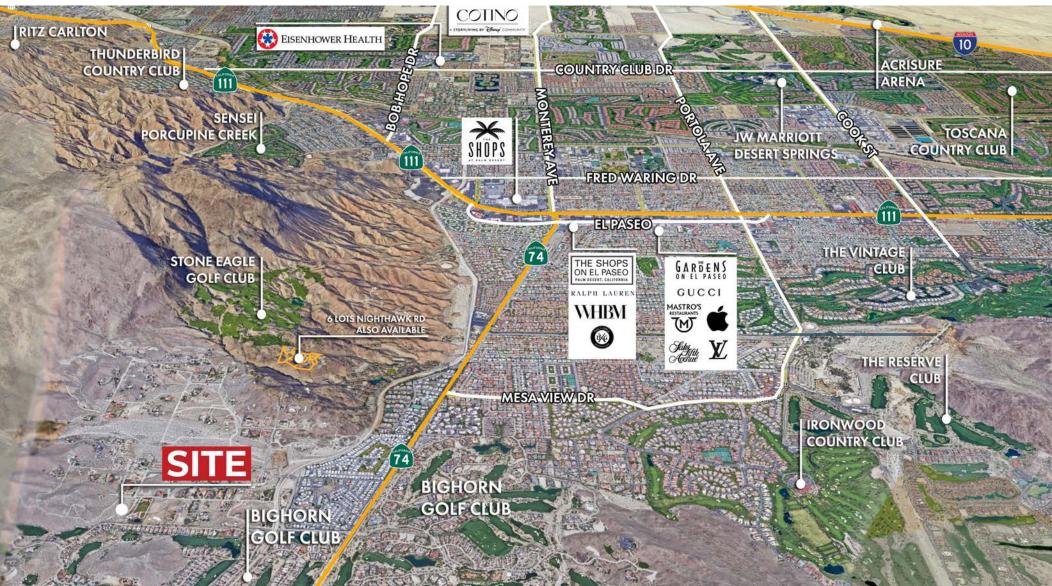

#### SITE DETAILS:

- Location: The property is located at the southwest corner of Jaguar Way and Kit Fox Road in the unincorporated community of Cahuilla Hills, CA.
- Zoning: <u>R-1-5 (One Family Dwellings)</u>
- General Plan: RC-VLDR (Rural Community, Very Low Density Residential)
- **APN:** 628-380-019
- **Lot Size:** 5.04 AC
- Utilities:

### South Palm Desert/ Cahuilla Hills

The Cahuilla Hills area of South Palm Desert is known for its rugged, scenic landscapes and proximity to both desert and mountainous terrain. This area is characterized by a mix of residential properties, particularly custom homes that take advantage of the stunning views of the Coachella Valley, nearby mountains, and the vast desert floor below. The Cahuilla Hills neighborhood is located at the base of the Santa Rosa Mountains, giving it a unique elevated vantage point. This residential area is fairly exclusive and tranquil, offering a sense of privacy, with a combination of homes nestled into the natural desert surroundings, blending in with the topography.

In addition to the natural beauty, the Cahuilla Hills area is close to the amenities and attractions of Palm Desert, such as shopping, dining, and entertainment, making it a desirable location for those seeking a balance of peaceful desert living with modern conveniences.