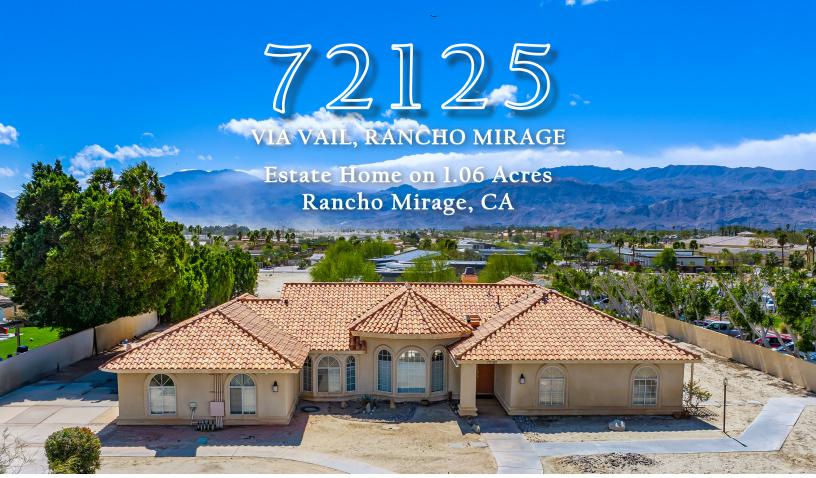

## Property Features

10 = 3.5 \( \) 3,300\* SQ. FT

This expansive 3,300\* SF home sits on over one acre in prestigious Rancho Mirage, offering 10 bedrooms and 3.5 bathrooms, with plenty of space, including room for a pool. The property features a library and is fully handicap accessible. With a little TLC, this home offers incredible potential to make it your own. This ideal location is just minutes from shopping, dining, and entertainment, with convenient access to all Desert Cities via Bob Hope Drive, Dinah Shore Drive, Monterey Avenue, and I-10. You'll also enjoy close proximity to Mission Hills Country Club and walking distance to the new Cotino Disney luxury resort community, Home Depot, and Lowe's shopping centers.

PRICE: \$1,700,000

\*Size estimate provided by Seller. Buyer to verify actual square footage.

Susan Harvey DRE #00957590 susan@dppllc.com Cell: 760.250.8992 DESERT PACIFIC
PROPERTIES
DRE#01420416

Call 760.636.3501 for Details
DesertPacificProperties.com