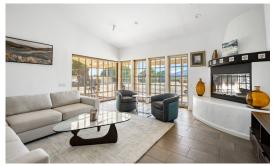

## Property Features

10 = 3.5 \( \) 3,300\* SQ. FT

This expansive 3,300\* SF home sits on over one acre in prestigious Rancho Mirage, offering 10 bedrooms and 3.5 bathrooms, with plenty of space, including room for a pool. The property features a library and is fully handicap accessible. With a little TLC, this home offers incredible potential to make it your own. This ideal location is just minutes from shopping, dining, and entertainment, with convenient access to all Desert Cities via Bob Hope Drive, Dinah Shore Drive, Monterey Avenue, and I-10. You'll also enjoy close proximity to Mission Hills Country Club and walking distance to the new Cotino Disney luxury resort community, Home Depot, and Lowe's shopping centers.